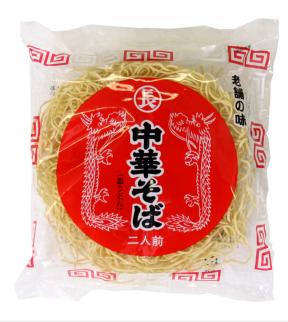

## **Dried Noodle Chuka Soba**

Article: 113346

115gr Pack

Carton: 20 pieces Ethnicity: Japan

Product group: side dishes

Commodity group: PASTA PRODUCTS

Country of production: Japan

Ingredients / nutrition facts: