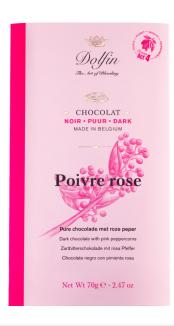

Dark chocolate - pink peppercorns

Article: 226030

70gr Bar

Carton: 15 pieces

Ethnicity: No subdivision

Product group: sweets without pastries

Commodity group: CHOCOLATE
Country of production: Belgium

Ingredients / nutrition facts: