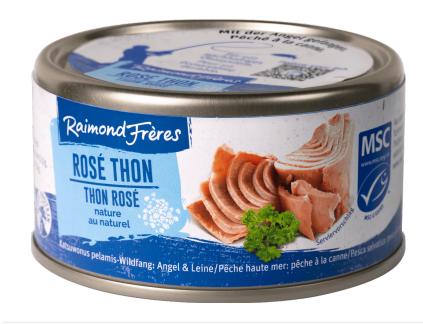

## MSC Pink tuna (SKJ) in brine

Article: 101997

Carton: 24 pieces
Ethnicity: No subdivision
Product group: preserves - fish
Commodity group: MSC TUNA
Country of production: Thailand

Ingredients / nutrition facts:

https://www.gerig.ch/tb/07615900009973/

Sheet steel can

200gr

GTIN TU: 7615900009980

**Gustav Gerig AG** 

Hardturmstrasse 169 CH-8005 Zürich Phone: +41 44 444 33 33 Fax: +41 44 444 33 00 Website: www.gerig.ch Mail: info@gerig.ch