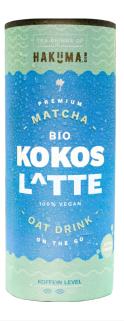

## Coco L\*tte Oat Drink organic

Article: 113640

Carton: 12 pieces
Ethnicity: No subdivision
Product group: beverages

Commodity group: ENERGYDRINKS/VITAMINS

Country of production: Austria

Ingredients / nutrition facts: